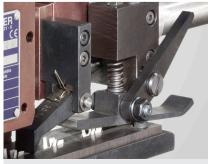

## **Description**

The crimping applicator 31.100 with quick change system is made for crimping longitudinally belted terminals with wider distances between each other on wires with cross sections up to 6 mm<sup>2</sup>.

This applicator is designed with an indexed rotary head for reproducible, independent crimp height adjustment of both the wire and insulation. With the optional mechanical counter, it is easy to monitor the production run and control the wear parts.