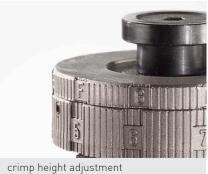

This applicator is designed with an indexed rotary head for reproducible, independent crimp height adjustment of both the wire and insulation. With the optional mechanical counter, it is easy to monitor the production run and control the wear parts.