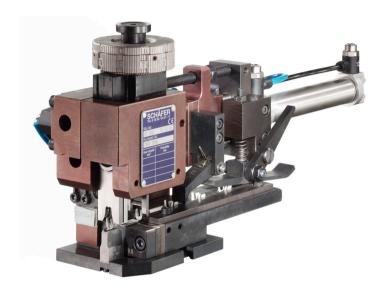

# **Crimping Applicator 31.100**

- Pneumatical rear feed
- Reproducible crimp height adjustment
- Cross sections up to 6 mm<sup>2</sup>
- Multiple applications
- Simple operation and robust design
- Made for bench top and automated machines

pneumatical rear feed

for longitudinally belted terminals

Quick Change Applicator

## **Description**

The crimping applicator 31.100 with quick change system is made for crimping longitudinally belted terminals with wider distances between each other on wires with cross sections up to 6 mm<sup>2</sup>.

This applicator is designed with an indexed rotary head for reproducible, independent crimp height adjustment of both the wire and insulation. With the optional mechanical counter, it is easy to monitor the production run and control the wear parts.