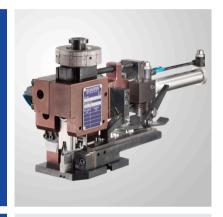

# **Crimping Applicator 31.100**

- Pneumatical rear feed
- Reproducible crimp height adjustment
- Cross sections up to 6 mm<sup>2</sup>
- Multiple applications
- Simple operation and robust design
- Made for bench top and automated machines

## **Description**

The crimping applicator 31.100 with quick change system is made for crimping longitudinally belted terminals with wider distances between each other on wires with cross sections up to 6 mm<sup>2</sup>.

This applicator is designed with an indexed rotary head for reproducible, independent crimp height adjustment of both the wire and insulation. With the optional mechanical counter, it is easy to monitor the production run and control the wear parts.